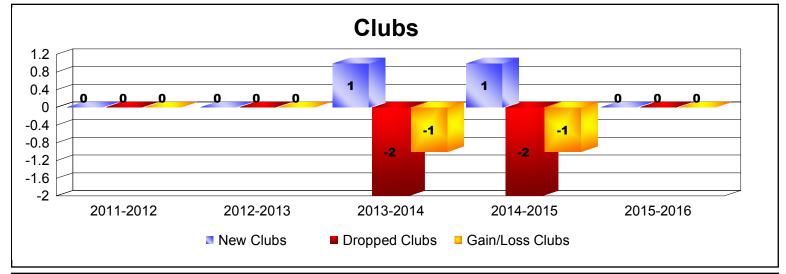

District 410 D

As of June 2016 Cumulative

| Year      | New<br>Clubs | Dropped<br>Clubs | Gain/<br>Loss<br>Clubs | New<br>Members | Charter<br>Members | Reinstate<br>Members | Transfer<br>Members | Total<br>Member<br>Added | Total<br>Members<br>Dropped | Gain/<br>Loss<br>Members |
|-----------|--------------|------------------|------------------------|----------------|--------------------|----------------------|---------------------|--------------------------|-----------------------------|--------------------------|
| 2011-2012 | 0            | 0                | 0                      | 62             | 0                  | 2                    | 6                   | 70                       | -77                         | -7                       |
| 2012-2013 | 0            | 0                | 0                      | 25             | 1                  | 1                    | 1                   | 28                       | -72                         | -44                      |
| 2013-2014 | 1            | -2               | -1                     | 45             | 24                 | 2                    | 3                   | 74                       | -100                        | -26                      |
| 2014-2015 | 1            | -2               | -1                     | 51             | 21                 | 2                    | 3                   | 77                       | -56                         | 21                       |
| 2015-2016 | 0            | 0                | 0                      | 39             | 1                  | 1                    | 2                   | 43                       | -84                         | -41                      |
| Average   | 0            | -1               | 0                      | 44             | 9                  | 2                    | 3                   | 58                       | -78                         | -19                      |