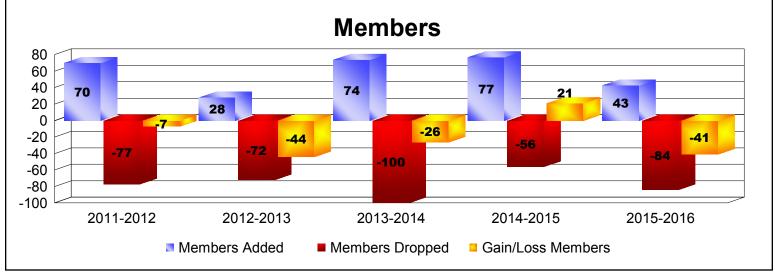

District 410 D

As of June 2016 Cumulative

| Year      | New<br>Clubs | Dropped<br>Clubs | Gain/<br>Loss<br>Clubs | New<br>Members | Charter<br>Members | Reinstate<br>Members | Transfer<br>Members | Total<br>Member<br>Added | Total<br>Members<br>Dropped | Gain/<br>Loss<br>Members |
|-----------|--------------|------------------|------------------------|----------------|--------------------|----------------------|---------------------|--------------------------|-----------------------------|--------------------------|
| 2011-2012 | 0            | 0                | 0                      | 62             | 0                  | 2                    | 6                   | 70                       | -77                         | -7                       |
| 2012-2013 | 0            | 0                | 0                      | 25             | 1                  | 1                    | 1                   | 28                       | -72                         | -44                      |
| 2013-2014 | 1            | -2               | -1                     | 45             | 24                 | 2                    | 3                   | 74                       | -100                        | -26                      |
| 2014-2015 | 1            | -2               | -1                     | 51             | 21                 | 2                    | 3                   | 77                       | -56                         | 21                       |
| 2015-2016 | 0            | 0                | 0                      | 39             | 1                  | 1                    | 2                   | 43                       | -84                         | -41                      |
| Average   | 0            | -1               | 0                      | 44             | 9                  | 2                    | 3                   | 58                       | -78                         | -19                      |